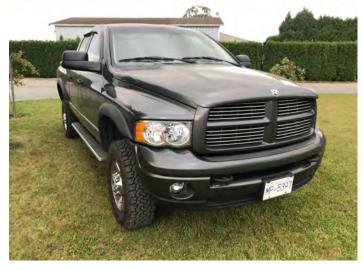

## 2003 Dodge Pickup

346,000 miles New transmission, new brakes, new running boards, all new lights (front and rear) Truck is very clean! Comes with edge chip programmer Brand new wheels and tires 4x4 Fully loaded with leather. Automatic. \$25,000 OBO