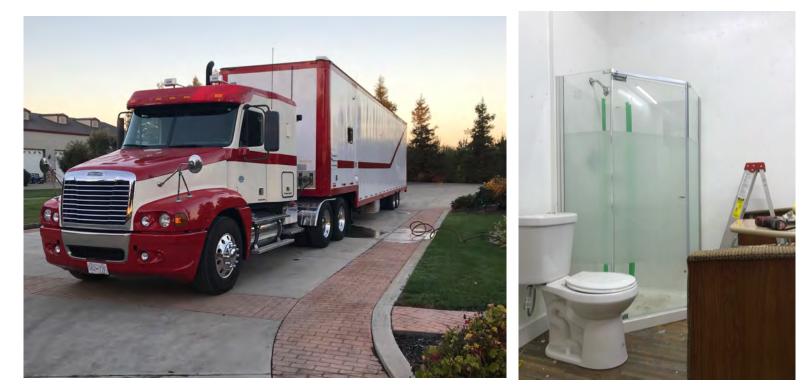

## Brand new race car hauler just built

2008 Freight Liner. 50k miles on complete rebuilt motor All brand new Michelin tires and brand new transmission in semi 2006 Kentucky double drop trailer with air ride Trailer has 4 brand new Acola wheels with 8 brand new Toyo tires Too much to list - thousands spent on this unit \$125,000 USD Call Steve for all info