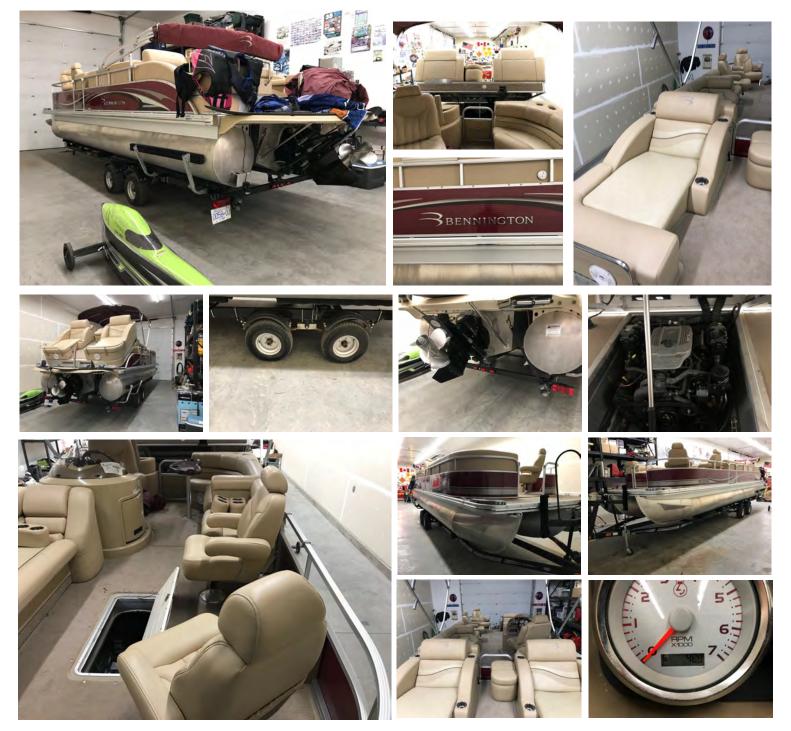

## **Vehicles for sale**

Great vehicles at great prices

**2008 Bennington 32ft. Triple Tube Pontoon Boat** 6.2 400 HP Fully loaded - GPS - Fish Finder - Inboard Doul prop Seats 15 people, with belly storage. Comes with trailer Was \$130,000 New - Only 48 Hours! Starting bid \$70,000