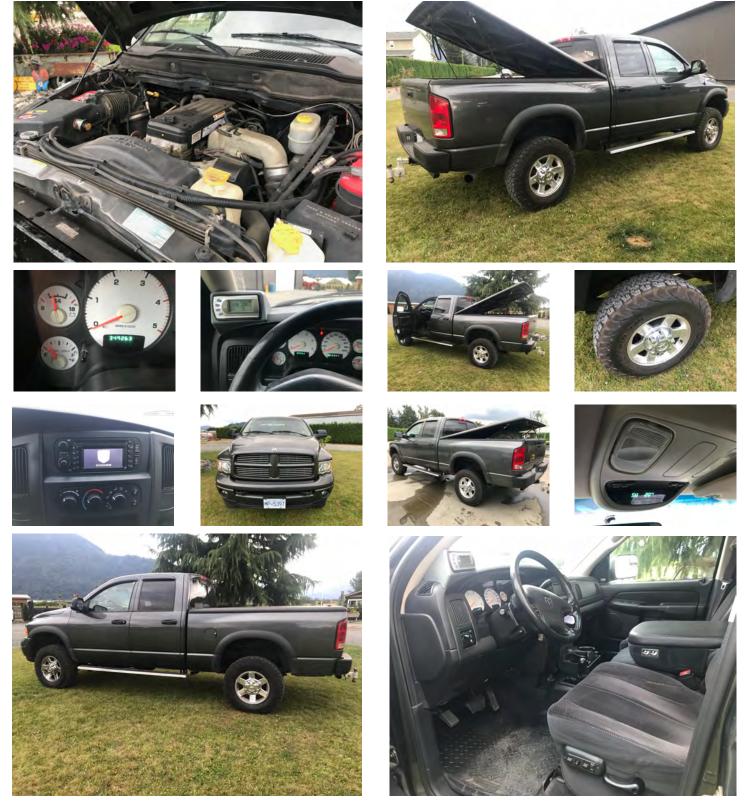

## 2003 Dodge Pickup

346,000 miles New transmission, new brakes, new running boards, all new lights (front and rear) Truck is very clean! Comes with edge chip programmer Brand new wheels and tires 4x4 Fully loaded with leather. Automatic. \$25,000 OBO