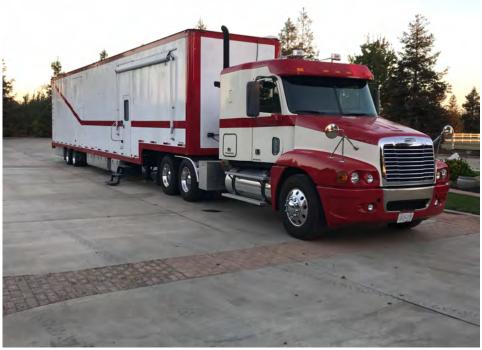

## Brand new race car hauler just built

2008 Freight Liner. 50k miles on complete rebuilt motor All brand new Michelin tires and brand new transmission in semi 2006 Kentucky double drop trailer with air ride Trailer has 4 brand new Acola wheels with 8 brand new Toyo tires Too much to list - thousands spent on this unit \$125,000 USD Call Steve for all info