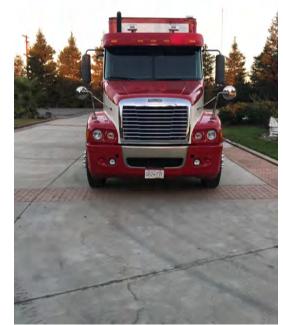

## Brand new race car hauler just built

2008 Freight Liner. 50k miles on complete rebuilt motor All brand new Michelin tires and brand new transmission in semi 2006 Kentucky double drop trailer with air ride Trailer has 4 brand new Acola wheels with 8 brand new Toyo tires Too much to list - thousands spent on this unit \$125,000 USD Call Steve for all info