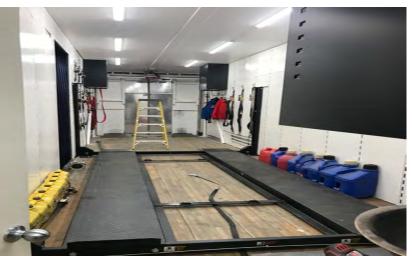

## Brand new race car hauler just built

2008 Freight Liner. 50k miles on complete rebuilt motor All brand new Michelin tires and brand new transmission in semi 2006 Kentucky double drop trailer with air ride Trailer has 4 brand new Acola wheels with 8 brand new Toyo tires Too much to list - thousands spent on this unit \$125,000 USD Call Steve for all info