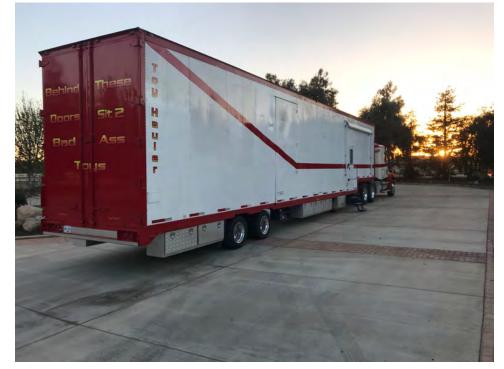

## Brand new race car hauler just built

2008 Freight Liner. 50k miles on complete rebuilt motor All brand new Michelin tires and brand new transmission in semi 2006 Kentucky double drop trailer with air ride Trailer has 4 brand new Acola wheels with 8 brand new Toyo tires Too much to list - thousands spent on this unit \$125,000 USD Call Steve for all info