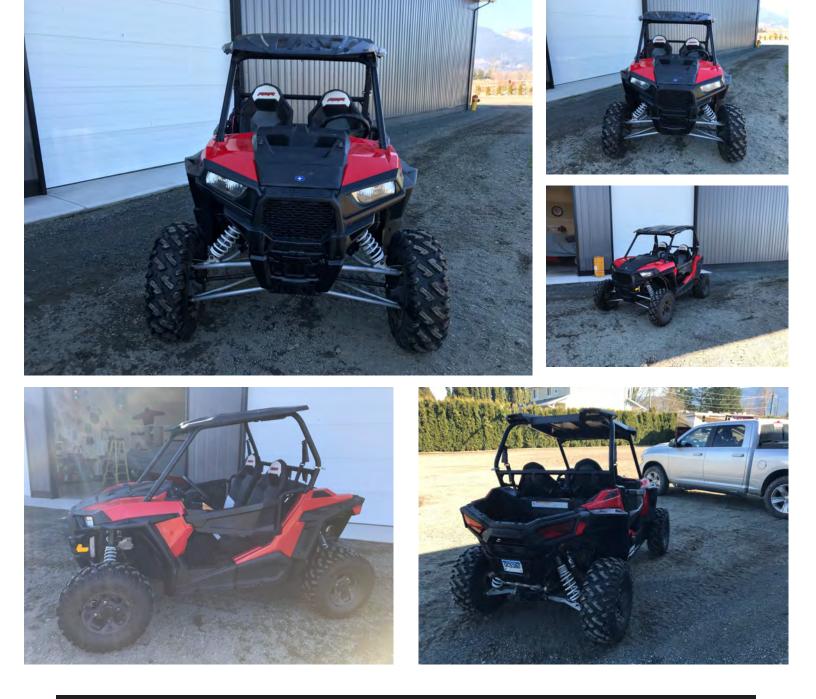

## **Vehicles for sale**

Great vehicles at great prices

**2008 Bennington 32ft. Triple Tube Pontoon Boat** 6.2 400 HP Fully loaded - GPS - Fish Finder - Inboard Doul prop Seats 15 people, with belly storage. Comes with trailer Was \$130,000 New - Only 48 Hours! Starting bid \$70,000



2015 Polaris Rzr 200k, Like new condition Starting bid \$15,000



## 2003 Dodge Pickup

346,000 miles New transmission, new brakes, new running boards, all new lights (front and rear) Truck is very clean! Comes with edge chip programmer Brand new wheels and tires 4x4 Fully loaded with leather. Automatic. \$25,000 OBO







## Brand new race car hauler just built

2008 Freight Liner. 50k miles on complete rebuilt motor All brand new Michelin tires and brand new transmission in semi 2006 Kentucky double drop trailer with air ride Trailer has 4 brand new Acola wheels with 8 brand new Toyo tires Too much to list - thousands spent on this unit \$125,000 USD Call Steve for all info